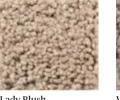

## **Royal Twist.**

Offers a stately blend of sophistication, luxury and outstanding performance. Available in a selection of subtle neutral shades, the dense pile of Royal Twist offers superior comfort.



which ensures that colours will not fade.







Lady Blush

Viscount Pearl

## **Extended Specifications**

| Product Description | Heavy Residential, SDN, To |
|---------------------|----------------------------|
|                     | Cut Pile, Broadloom        |
| Yarn Type           | Stainproof SDX             |
|                     | (Solution Dyed Nylon)      |
| Use Classification  | Heavy Residential          |
| Overall Thickness   | ±15mm                      |
| Width               | Available in 4m            |
| VOC Tested          | Passed                     |
|                     |                            |

BILL OF QUANTITIES:

- Belgotex ROYAL TWIST 4m broadloom is manufactured from Stainproof SDX (Solution Dyed Nylon.
- This product is to be laid in accordance with the SANS 10186 fitting code of practice.
-