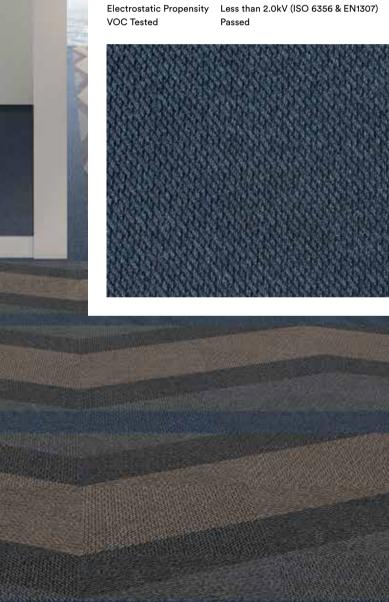

BILL OF QUANTITIES:

- Belgotex INDUNA 50cm x 50cm ResinBac tiles are manufactured from Stainproof Miracle fibre (Polypropylene) & Stainproof Eco Fibre Blend (Polypropylene).
- Belgotex INDUNA ResinBac tiles must be tessellated at installation.

## **Extended Specifications**

ResinBac Tiles

Main Street Collection

Construction Product Description

Fibre Type

Fibre Mass

Total Mass

Fire Index

(i) Light

(ii) Rubbing

Structured Needlepunch Heavy Commercial, PP, Needlepunch,

ResinBac Tile/Broadloom

Stainproof Miracle Fibre &

Stainproof Eco Fibre Blend (Polypropylene)

920g/m2

Face Fibre

Recycled Content Use Classification **Heavy Commercial** 

Total Thickness 7mm (±0.5mm) ±1317a/m2\*\*

Standard Tile Size 50 x 50cm

3 (SANS 10177-IV) Colour fastness to:

7 (ISO 105-B02)

(a) Wet 4-5 (ISO 105-X12) (b) Dry 4-5 (ISO 105-X12)