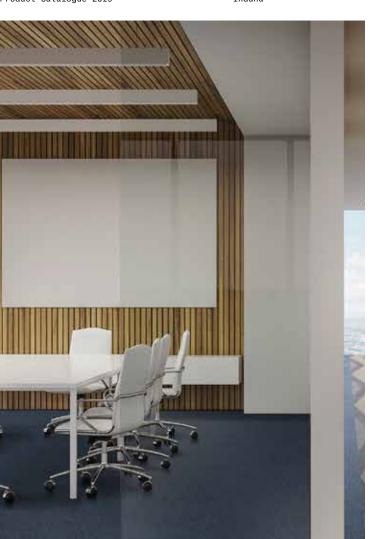

## **Main Street Collection:** Induna.

With its inspiration derived from contemporary South Africa and its culture, Induna is a versatile structured needlepunch tile that features a simple but beautiful pattern of the basket weave stitch found in African décor and bead work.

## **Product Information**

Hard-wearing and reliable, Induna creates the opportunity for design expression and it's the ideal eclectic, multicultural and artistic floorcovering choice.

Made from a Stainproof Miracle Fibre and Stainproof Eco Fibre blend, Induna is appealing for the environment.