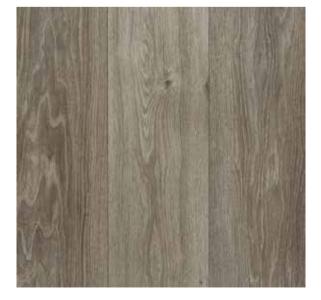

## Toledo.

The raw beauty, natural appeal and unique nuances of the oak tree have inspired a remarkable range of cushion vinyl flooring from Belgotex, called Toledo.

Toledo is available in an extensive range of stylish colours and finishes, based on a variety of oak timbers, which give this quality product an even more realistic wood look and feel, and will transform your home into an enchanting modern setting.

Chalet Oak 000S

Chalet Oak 066L

Texas Oak 603M

Havanna Oak 906L

Texas Oak 630M

694M Pine Barn

\_ Toledo

Collection: