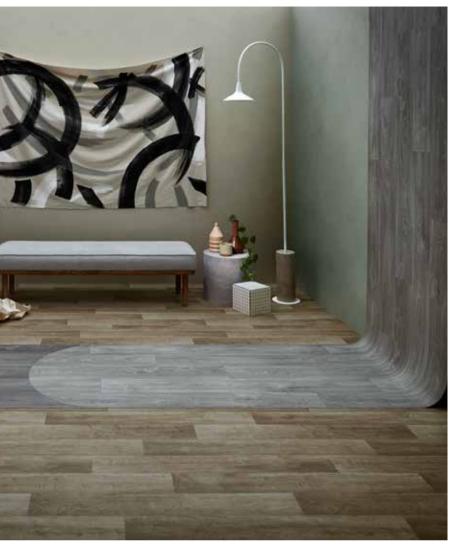

## **Product Information**

This innovative vinyl product is the perfect choice for a contemporary setting. Offering a smooth, fashionable surface, Toledo is durable, water-resistant, and a convenient, practical flooring solution for kitchens, bathrooms, living rooms. Because cushion vinyl is scratch-resistant and slip-proof too, it's perfect for young families with children and for grandparents too!

Toledo is available in an extensive range of stylish colours and finishes, based on a variety of oak timbers, which give this quality product an even more realistic wood look and feel, and will transform your home into an enchanting modern setting.