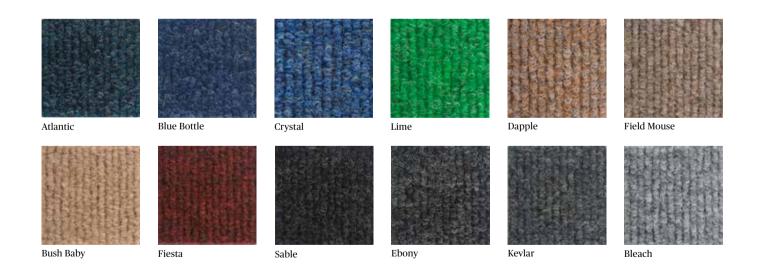

## **Color Rib.**

The uniqueness of Color Rib is in the innovative fibre engineering combined with the superior production process, making this Belgotex product a timeless investment for the discerning homeowner.

## **Product Information**

Color Rib is specified for a number of unique features, namely; a supreme resistance to moisture and mould with anti-allergenic and anti-static properties.

BILL OF QUANTITIES:

## **Extended Specifications**

Product Description Fibre Type

Bottle

Blue \_ Rib Color

> Use Classification **Overall Thickness** Width VOC Tested

Heavy Residential, PP, Needlepunch Broadloom Stainproof Miracle Fibre (Polypropylene) Heavy Residential ±4.5mm Available in 3.66m Passed