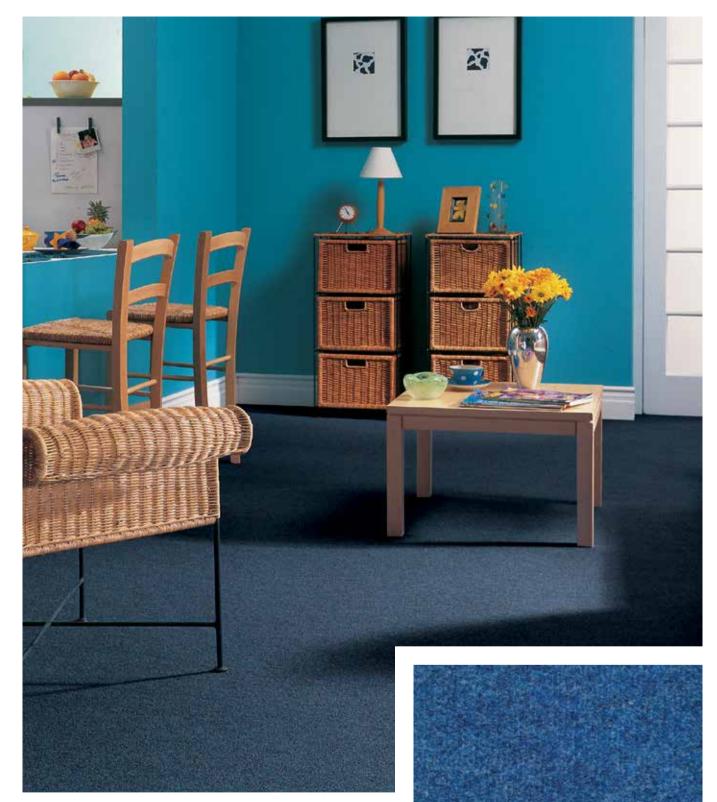

Product Catalogue 2019

## **Color Rib.**

The uniqueness of Color Rib is in the innovative fibre engineering combined with the superior production process, making this Belgotex product a timeless investment for the discerning homeowner.

## **Product Information**

Color Rib is specified for a number of unique features, namely; a supreme resistance to moisture and mould with anti-allergenic and anti-static properties.



BILL OF QUANTITIES:

• Belgotex COLOR RIB 3.66m broadloom is manufactured from Stainproof Miracle Fibre (Polypropylene).

• This product is to be laid in accordance with the SANS 10186 fitting code of practice.

 $\boldsymbol{\cdot}$  Belgotex recommends the use of carpet protector mats where castor wheels are used.



## **Extended Specifications**

Product Description Fibre Type

Bottle

Blue \_ Rib Color

> Use Classification **Overall Thickness** Width VOC Tested

Heavy Residential, PP, Needlepunch Broadloom Stainproof Miracle Fibre (Polypropylene) Heavy Residential ±4.5mm Available in 3.66m Passed

Residential Carpet: Color Rib