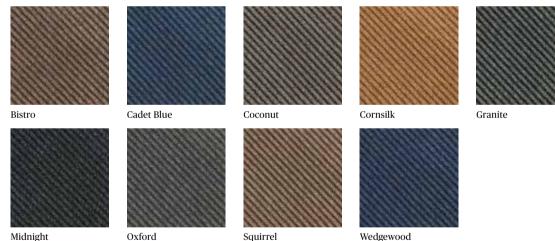

## **Diagonals**.

A diagonally textured floorcovering suited to general commercial applications. Mix one part Diagonals with one part imagination and you'll be absolutely astonished at the patterns that you can create.

## **Product Information**

The texture of Diagonals also has an interesting effect on shading, which enhances the pattern to add zest to any area. Diagonals is made of Stainproof

Miracle Fibre (Polypropylene) offering superior colour fastness and resistance to stains and soiling.