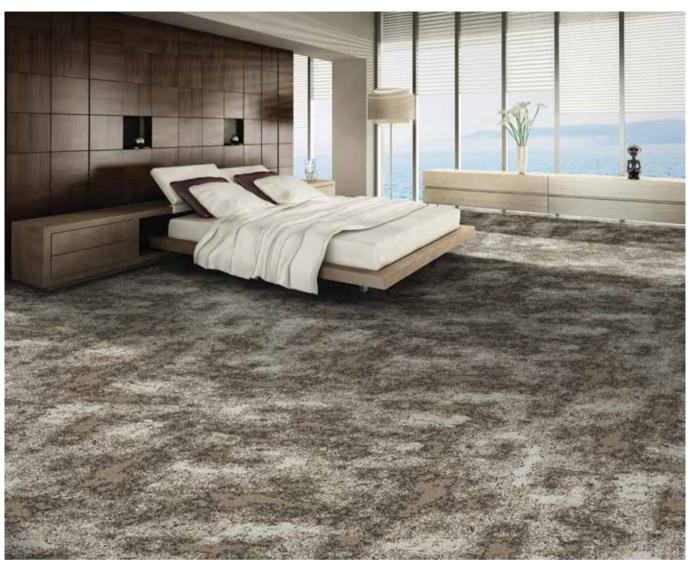

# **Touch Design Collection:** Chaos.

This contemporary carpet with its blended "marble" effect will make a statement in sophisticated interiors.

### **Product Information**

As part of the inimitable "Touch Design" collection, this tufted broadloom carpet is both interesting to the eye (in its disarray) as well as cleverly designed to hide soiling without losing any appeal. The patterned

colour placement of superior Stainproof SDX produces a modern, delicate design that combines elegant style with performance, ideal for luxury boutiques, presidential suites and elite members-only establishments.