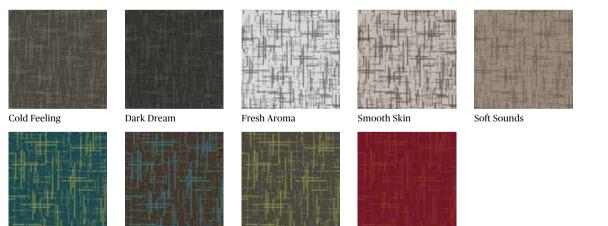

## **Product Information**

Detailed patterned colour placement produces the linear "co-ordinate" designs, drawing your eye down the longitudes and across the latitudes of vectors to where fashion and function intersect.

Made from Stainproof SDX for superior wear and colour clarity, this tufted broadloom carpet is the conservative alternative in the luxurious "Touch Design" collection.

Colour 01\*

Colour 02\*

Colour 04\*

Patterned Colour Placement Cut & Loop Pile Heavy Commercial, SDN, **Product Description** Tufted Broadloom Stainproof SDX & Stainproof Eco SDX (Solution Dyed Nylon) 1200g/m2 Heavy Commercial 7mm (±0.5mm) 10mm (±0.5mm) ±2553g/m2\*\* 4m ±78cm x ±76cm (W x L) 1/10" 40 2 (SANS 10177-IV) Colour fastness to: 7 (ISO 105-B02) (a) Wet 4-5 (ISO 105-X12) (b) Dry 4-5 (ISO 105-X12) 4-5 (ISO 105-E01) Electrostatic Propensity Less than 2.0kV (ISO 6356 & EN1307) Permanent Passed