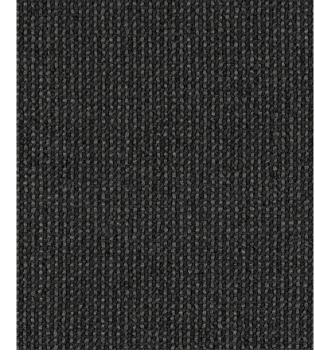

## **Product Information**

Tufted on the only machine of its kind in Africa, Belgotex's sophisticated woven-look floorcovering marries a heavy-residential carpet to a contemporary colour range, with all the feels.

## **Extended Specifications**

Use Classification Heavy Residential

Construction Textured Hi Low Loop Pile

Product Description Heavy Residential PP Tufted Loop Pile Broadloom

Yarn Type Stainproof Miracle Fibre (Polypropylene)

Standard Width 4m

Total Thickness ±10mm

VOC Tested Pass